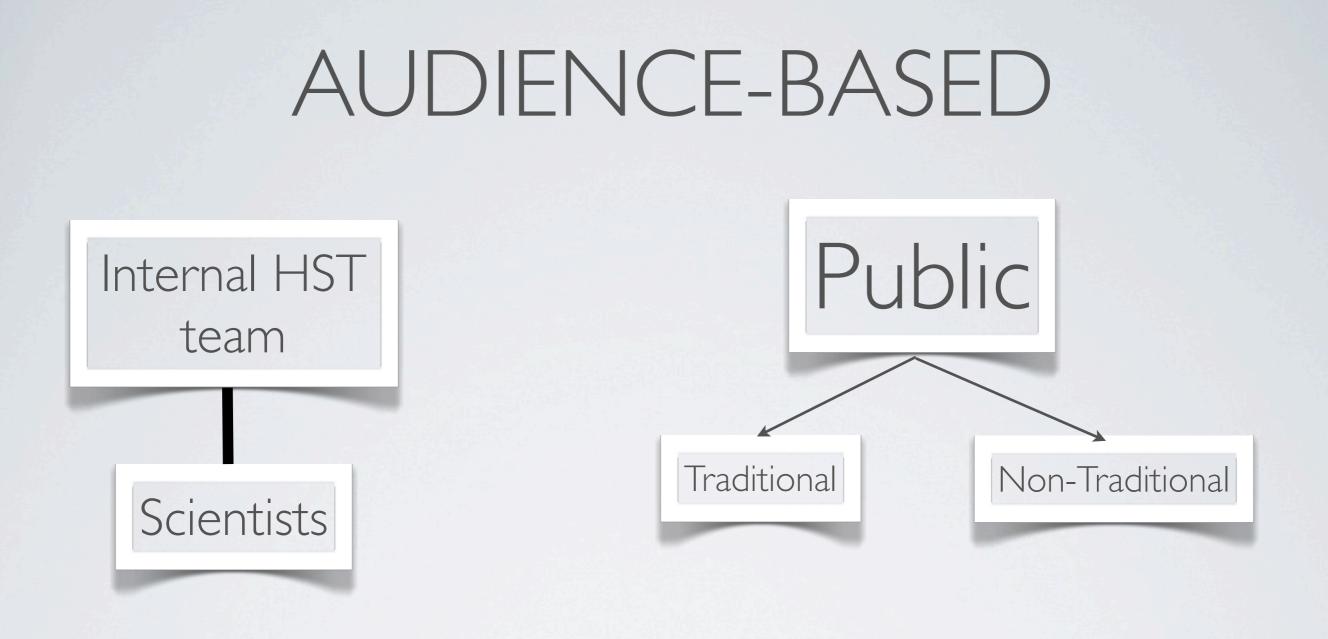

# THEMES

- Overall synergistic audience-based approach to events and programs; branding
- Celebrating the past and looking to the future (of both Hubble and JWST)
- Celebrate and engage "the Hubble generation"
- Focus on ''the Hubble phenomenon'' ... How Hubble made science cool